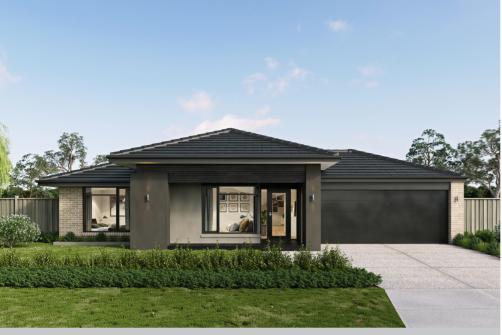

## \$952,100°

**LOT 115 SAGE COURT** NADAIR MOUNT BARKER

MANTRA 29 MAINE FACADE

BLOCK SIZE | 603M<sup>2</sup>

## PACKAGE INCLUDES:

THE MANTRA 29 WITH MAINE FACADE **BUILT TO OUR INDUSTRY LEADING** SPECIFICATIONS AND LAND, **INCLUDING:** 

- √ Sectional garage door
- √ Laminate overhead kitchen cupboards (2) sets)
- ✓ Lifetime structural guarantee#
- √ Sectional garage door
- ✓ Tiled shower base to bathroom and ensuite
- √ 2700mm high ceilings
- ✓ 450mm Eaves
- ✓ Feature render to front of home
- √ Built-in robes to bedrooms 2
- ✓ Site works allowance
- ✓ Master suite with large walk-in robe &
- √ 600mm stainless steel kitchen appliances