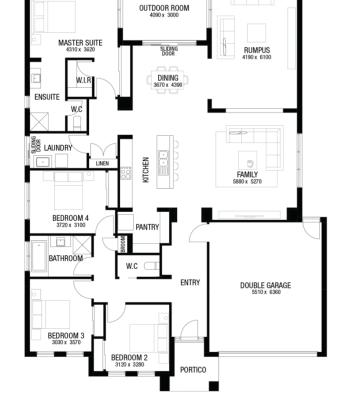

## \$952,100°

**LOT 115 SAGE COURT** NADAIR MOUNT BARKER

MANTRA 29 MAINE FACADE

BLOCK SIZE | 603M<sup>2</sup>

## PACKAGE INCLUDES:

THE MANTRA 29 WITH MAINE FACADE **BUILT TO OUR INDUSTRY LEADING** SPECIFICATIONS AND LAND, **INCLUDING:** 

- √ Sectional garage door
- √ Laminate overhead kitchen cupboards (2) sets)
- ✓ Lifetime structural guarantee#
- √ Sectional garage door
- ✓ Tiled shower base to bathroom and ensuite
- √ 2700mm high ceilings
- ✓ 450mm Eaves
- ✓ Feature render to front of home
- √ Built-in robes to bedrooms 2
- ✓ Site works allowance
- ✓ Master suite with large walk-in robe &
- √ 600mm stainless steel kitchen appliances